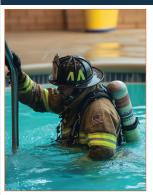

#### PPE IMMERSION AND SURVIVAL TECHNIQUES

4 HOURS

This course immerses land-based fire teams in a realistic water survival experience while wearing full PPE, reinforcing the skills and awareness gained in basic training. Utilizing Resolve Academy's state-of-the-art indoor training tank, crews refine abandon ship and water survival techniques under the guidance of certified instructors, all within a team-focused training environment designed to enhance confidence and coordination in maritime emergencies