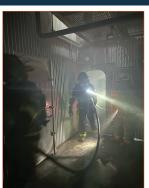

## CUSTOM LAND-BASED FIREFIGHTERS RESPONDING TO MARINE VESSEL FIRES (TEEX CLC CERTIFICATION AVAILABLE)

**40 HOURS** 

This course follows NFPA Standard 1010, recommendations from NFPA 1405 and orients firefighters to the maritime industry and its operation. The course focuses on the specific types of vessels that call to your port, as well as your port's configuration, and other target hazards.

Topics include ship organization, construction, stability, in-depth strategy/tactics to cover various ship types/configurations, and the critical differences between shipboard and structural firefighting. Unified Incident Command, IMDG Code & Specialized equipment, fixed fire suppression systems.

This course provides two days of live fire practical on our 150' T/V Resolve Vision live fire/damage control simulator.

TEEX Certification is available on request.

*Cost:* \$2,350/person (minimum 12)