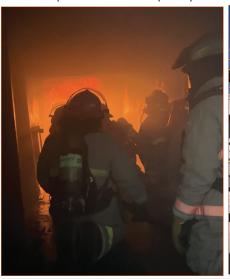

## CUSTOM LAND-BASED FIREFIGHTERS RESPONDING TO MARINE VESSEL FIRES (TEEX CLC CERTIFICATION AVAILABLE)

**40 HOURS** 

This course follows NFPA Standard 1010, recommendations from NFPA 1405 and orients firefighters to the maritime industry and its operation. The course focuses on the specific types of vessels that call to your port, as well as your port's configuration, and other target hazards.

Topics include ship organization, construction, stability, in-depth strategy/tactics to cover various ship types/configurations, and the critical differences between shipboard and structural firefighting. Unified Incident Command, IMDG Code & Specialized equipment, fixed fire suppression systems.

This course provides two days of live fire practical on our 150' T/V Resolve Vision live fire/damage control simulator.

TEEX Certification is available on request.

*Cost:* \$2,350/person (minimum 12)