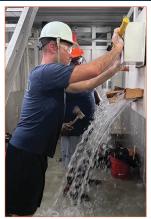

#### **DAMAGE CONTROL TRAINING**

8 HOURS

This hands-on course equips teams with the essential skills to manage flood control scenarios resulting from hull breaches, pipe ruptures, hull plate failures, and compromised watertight fittings. The curriculum covers de-watering pump operations and best practices for effective flood mitigation and maintaining vessel stability in the presence of free-surface effects

Resolve Academy's Damage Control Course and state-ofthe-art training facility are globally unmatched, offering unparalleled, hands-on training experience that prepares teams for real-world maritime emergencies.