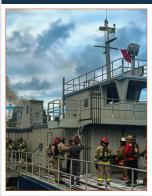

#### **CUSTOM 1-DAY MARINE FIREFIGHTING**

8 HOURS

This intensive 1-day maritime firefighting course introduces land-based firefighters to the unique challenges of vessel fire response. The program features a full day of hands-on training, immersing participants in realistic fire scenarios at Resolve Academy's world-class live fire and damage control facility—unmatched in the industry.

#### **CUSTOM 2-DAY MARINE FIREFIGHTING**

**16 HOURS** 

This comprehensive two-day maritime firefighting course equips land-based firefighters with essential skills for marine vessel fire response. Participants engage in two full days of hands-on training, experiencing realistic fire scenarios at Resolve Academy's world-class live fire and damage control facility—renowned for its unparalleled training environment.