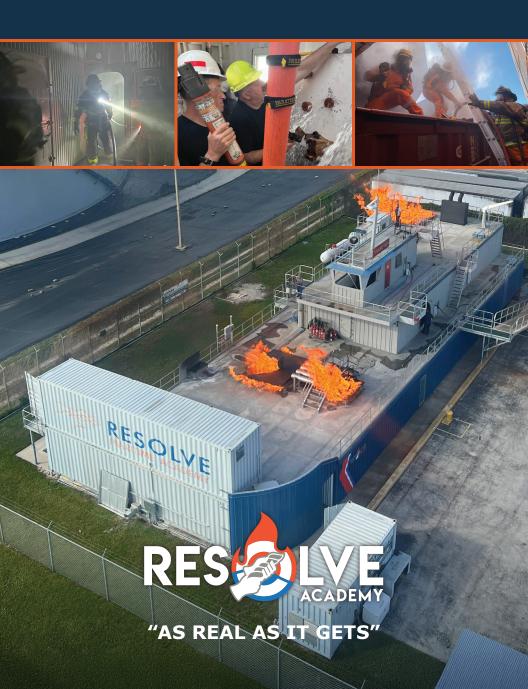

# RESOLVE ACADEMY COURSES FOR FIRE DEPARTMENTS



## TRAIN TOGETHER, RESPOND AS ONE.

Immerse your crew in a controlled emergency response environment with live fire and flooded spaces.

Learn and master the same response knowledge, tactics, and coordination for maximum effectiveness in critical situations

# Custom Training on Your Site or Ours AS REAL AS IT GETS

#### **COMMAND AND CONTROL**

**24 HOURS** 



This custom course is specifically designed to introduce Command Staff to the complexities of the marine response environment, with a primary focus on fire emergencies aboard marine vessels. Grounded in NFPA 1405/1005 standards, the Unified Incident Command Structure, and real-world case studies, this course equips leadership teams with critical awareness and decision-making skills for effective marine fire response.

To ensure a