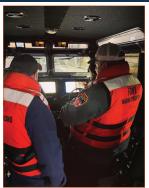

#### **FAST RESCUE BOAT**

24 HOURS

This course combines theory and practical training and meets the necessary requirements for Proficiency in Fast Rescue Boats certification as required by Chapter VI Table A-V1/2-2 of the International Convention on Standards and Training, Certification and Watchkeeping for Seafarers, 1995.