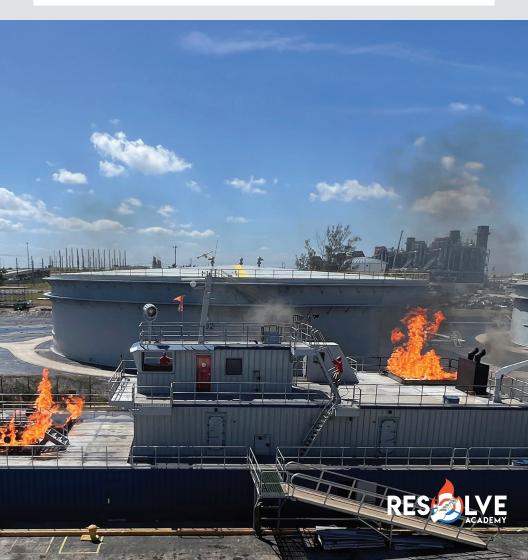

This course provides two days of live fire practical on our 150' T/V Resolve Vision live fire/damage control simulator.

TEEX Certification is available on request.

*Cost:* \$2,350/person (minimum 12)

#### **CUSTOM 1-DAY MARINE FIREFIGHTING**

8 HOURS

This intensive 1-day maritime firefighting course introduces land-based firefighters to the unique challenges of vessel fire response. The program features a full day of hands-on training, immersing participants in realistic fire scenarios at Resolve Academy's world-class live fire and damage control facility—unmatched in the industry.

#### **CUSTOM 2-DAY MARINE FIREFIGHTING**

**16 HOURS** 

This comprehensive two-day maritime firefighting course equips land-based firefighters with essential skills for marine vessel fire response. Participants engage in two full days of hands-on training, experiencing realistic fire scenarios at Resolve Academy's world-class live fire and damage control facility—renowned for its unparalleled training environment.