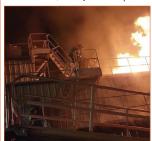

## CUSTOM LAND-BASED FIREFIGHTERS RESPONDING TO MARINE VESSEL FIRES (TEEX CLC CERTIFICATION AVAILABLE)

**40 HOURS** 

This course follows NFPA Standard 1010, recommendations from NFPA 1405 and orients firefighters to the maritime industry and its operation. The course focuses on the specific types of vessels that call to your port, as well as your port's configuration, and other target hazards.

Topics include ship organization, construction, stability, in-depth strategy/tactics to cover various ship types/configurations, and the critical differences between shipboard and structural firefighting. Unified Incident Command, IMDG Code & Specialized equipment, fixed fire suppression systems.

This course provides two days of live fire practical on our 150' T/V Resolve Vision live fire/damage control simulator.

TEEX Certification is available on request.

*Cost:* \$2,350/person (minimum 12)