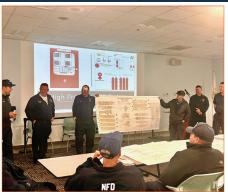

#### **COMMAND AND CONTROL**

**24 HOURS** 

This custom course is specifically designed to introduce Command Staff to the complexities of the marine response environment, with a primary focus on fire emergencies aboard marine vessels. Grounded in NFPA 1405/1005 standards, the Unified Incident Command Structure, and real-world case studies, this course equips leadership teams with critical awareness and decision-making skills for effective marine fire response.

To ensure a seamless transition into Marine Firefighting for Land-Based Firefighters, Resolve Academy strongly recommends that Command and Leadership teams first complete our Command and Control Course. This foundational training provides essential knowledge and strategic insight, enabling leaders to effectively coordinate and support response teams in marine vessel emergencies.