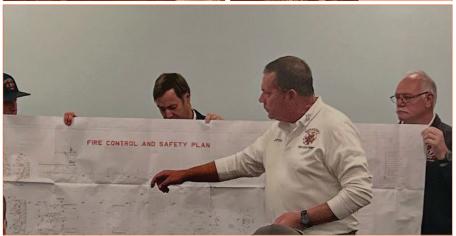

#### **COMMAND AND CONTROL**

**24 HOURS** 

This custom course is specifically designed to introduce Command Staff to the complexities of the marine response environment, with a primary focus on fire emergencies aboard marine vessels. Grounded in NFPA 1405/1005 standards, the Unified Incident Command Structure, and real-world case studies, this course equips leadership teams with critical awareness and decision-making skills for effective marine fire response.

To ensure a seamless transition into Marine Firefighting for Land-Based Firefighters, Resolve Academy strongly recommends that Command and Leadership teams first complete our Command and Control Course. This foundational training provides essential knowledge and strategic insight, enabling leaders to effectively coordinate and support response teams in marine vessel emergencies.