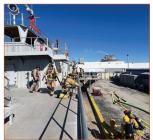

## CUSTOM LAND-BASED FIREFIGHTERS RESPONDING TO MARINE VESSEL FIRES (TEEX CLC CERTIFICATION AVAILABLE)

**40 HOURS** 

This course follows NFPA Standard 1010, recommendations from NFPA 1405 and orients firefighters to the maritime industry and its operation. The course focuses on the specific types of vessels that call to your port, as well as your port's configuration, and other target hazards.

Topics include ship organization, construction, stability, in-depth strategy/tactics to cover various ship types/configurations, and the critical differences between shipboard and structural firefighting. Unified Incident Command, IMDG Code & Specialized equipment, fixed fire suppression systems.

This course provides two days of live fire practical on our 150' T/V Resolve Vision live fire/damage control simulator.

TEEX Certification is available on request.

*Cost:* \$2,350/person (minimum 12)